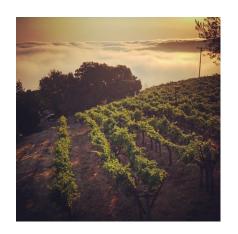

## Vineyard

The Rapley Trail Vineyard was planted in 1981 and consists of six contiguous acres of Pinot Noir vines on our Estate's rugged southeastern slopes. It was the backbone of our past "Estate Reserve" Pinot Noir, but beginning in 2002 we began to **bottle** portions of the vineyard separately. "deconstruction" displays the unique aspects and interactions of soil and climate that account for grapes whose flavor is a direct product of where they are grown; this is terroir. The Rapley Trail Vineyard bottling is comprised of the various lots harvested from the vineyard, which in some years can be picked in as many as 7 passes.